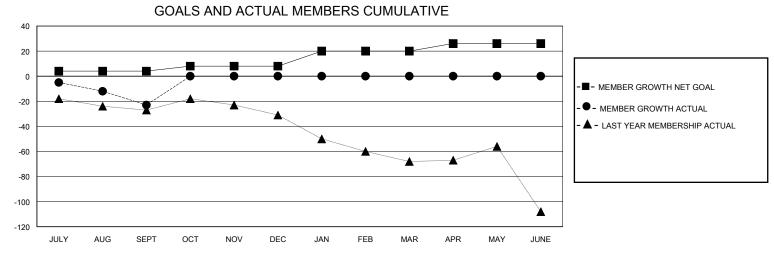

## MONTHLY MEMBERSHIP PROGRESS REPORT

District 60 B

Results as of: 9/30/2024

| GMT:          |               | LOC         | CATION JAMAICA |                       |                         |                         | GMT CA                                             |  |  |
|---------------|---------------|-------------|----------------|-----------------------|-------------------------|-------------------------|----------------------------------------------------|--|--|
|               | Club          | s           |                | Members               |                         |                         |                                                    |  |  |
|               | RESULTS FOR   | R 2024-2025 |                | RESULTS FOR 2024-2025 |                         |                         |                                                    |  |  |
| QUARTER       | NEW CLUB GOAL | NEW CLUBS   | DROPPED CLUBS  | QUARTER MEI           | MBER GROWTH NET<br>GOAL | MEMBER GROWTH<br>ACTUAL | DROPPED<br>MEMBERS ACTUAL<br>(including transfers) |  |  |
| JULY/AUG/SEPT | 0             | 0           | 0              | JULY/AUG/SEPT         | 4                       | 31                      | 45                                                 |  |  |
| OCT/NOV/DEC   | 0             | 0           | 0              | OCT/NOV/DEC           | 4                       | 0                       | 0                                                  |  |  |
| JAN/FEB/MAR   | 0             | 0           | 0              | JAN/FEB/MAR           | 12                      | 0                       | 0                                                  |  |  |
| APR/MAY/JUNE  | 1             | 0           | 0              | APR/MAY/JUNE          | 6                       | 0                       | 0                                                  |  |  |
|               | GOALS         | AND ACTUA   | L NEW CLUBS C  | UMULATIVE             |                         |                         |                                                    |  |  |
| 1             |               |             |                |                       |                         |                         |                                                    |  |  |
|               |               |             |                |                       |                         |                         |                                                    |  |  |