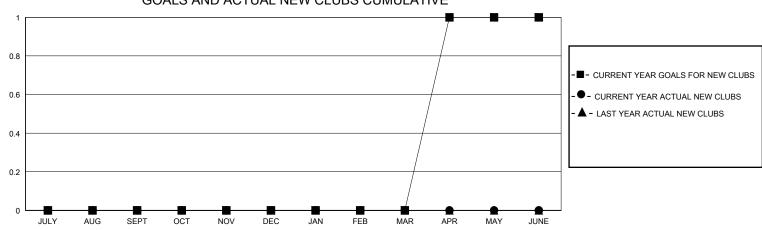

## MONTHLY MEMBERSHIP PROGRESS REPORT

District 60 B

Results as of: 9/30/2024

| GMT:          |               | LOC         | CATION JAMAICA |                       |                         |                         | GMT CA                                             |  |  |
|---------------|---------------|-------------|----------------|-----------------------|-------------------------|-------------------------|----------------------------------------------------|--|--|
|               | Club          | s           |                | Members               |                         |                         |                                                    |  |  |
|               | RESULTS FOR   | R 2024-2025 |                | RESULTS FOR 2024-2025 |                         |                         |                                                    |  |  |
| QUARTER       | NEW CLUB GOAL | NEW CLUBS   | DROPPED CLUBS  | QUARTER MEI           | MBER GROWTH NET<br>GOAL | MEMBER GROWTH<br>ACTUAL | DROPPED<br>MEMBERS ACTUAL<br>(including transfers) |  |  |
| JULY/AUG/SEPT | 0             | 0           | 0              | JULY/AUG/SEPT         | 4                       | 31                      | 45                                                 |  |  |
| OCT/NOV/DEC   | 0             | 0           | 0              | OCT/NOV/DEC           | 4                       | 0                       | 0                                                  |  |  |
| JAN/FEB/MAR   | 0             | 0           | 0              | JAN/FEB/MAR           | 12                      | 0                       | 0                                                  |  |  |
| APR/MAY/JUNE  | 1             | 0           | 0              | APR/MAY/JUNE          | 6                       | 0                       | 0                                                  |  |  |
|               | GOALS         | AND ACTUA   | L NEW CLUBS C  | UMULATIVE             |                         |                         |                                                    |  |  |
| 1             |               |             |                |                       |                         |                         |                                                    |  |  |
|               |               |             |                |                       |                         |                         |                                                    |  |  |